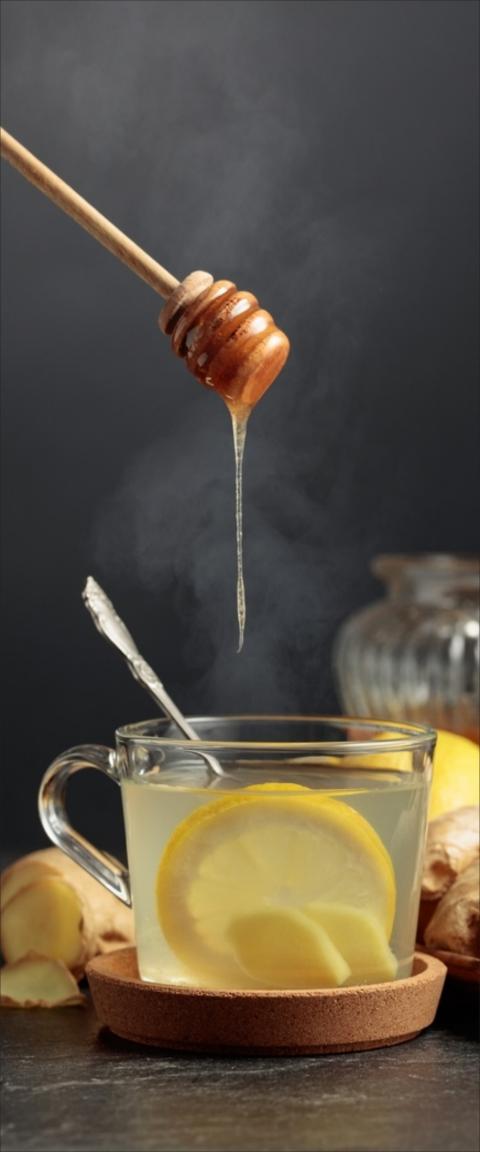

#### GINGER

99

Ginger tea is a flavorful, aromatic tea infused with ginger root, known for its spicy kick and potential digestive and health benefits.